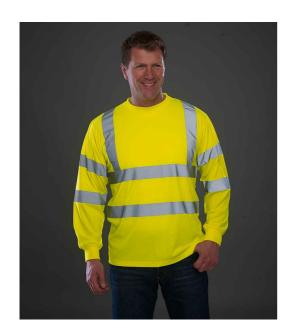

## YK012 Yoko

Yoko Hi-Vis Long Sleeve T-Shirt

Sizes: **S - 3XL** 

Material: 100% polyester.

Weight: 200 gsm

## **Features**

- Conforms to EN ISO 20471: 2013 + A1: 2016 class 3.
- RIS-3279-TOM (orange only).
- Soft ribbed knit collar and cuffs.
- Taped neck.
- Two reflective bands around the body, sleeves and one over each shoulder.
- Twin needle hem.

Yellow